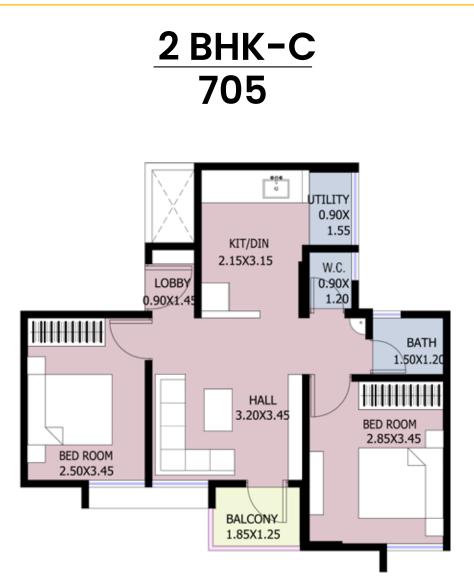

<u>2 BHK-C</u>1 751

| RERA<br>CARPET<br>SQ.M | BAL.<br>SQ.M | TOTAL<br>CARPET<br>AREA SQ.M | TOTAL<br>CARPET<br>AREA SQ.FT. |
|------------------------|--------------|------------------------------|--------------------------------|
| 49.42                  | 2.29         | 51.71                        | 556.40                         |