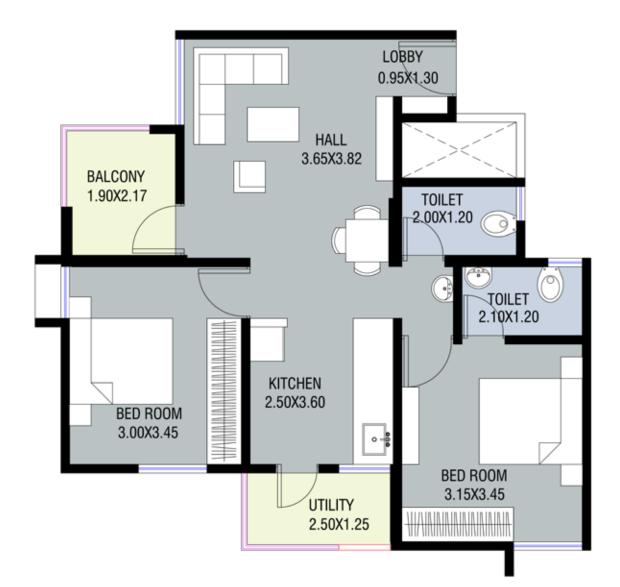

| RERA<br>CARPET<br>SQ.M | BAL.<br>SQ.M | TOTAL<br>CARPET<br>AREA SQ.M | TOTAL<br>CARPET<br>AREA SQ.FT. |
|------------------------|--------------|------------------------------|--------------------------------|
| 34.19                  | 2.17         | 36.36                        | 391.23                         |