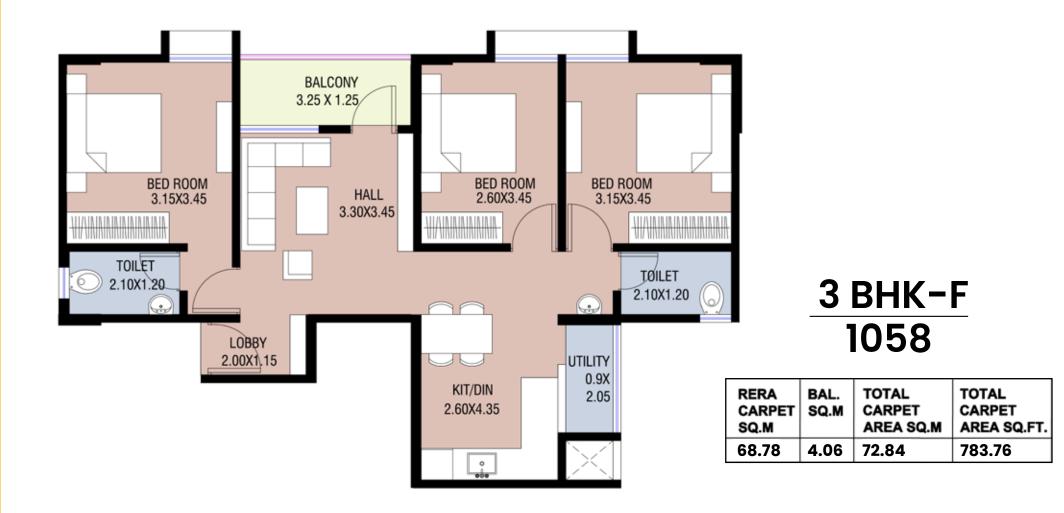

## <u>2 ВНК-Е</u> 893

| RERA<br>CARPET<br>SQ.M | BAL.<br>SQ.M | TOTAL<br>CARPET<br>AREA SQ.M | TOTAL<br>CARPET<br>AREA SQ.FT. |
|------------------------|--------------|------------------------------|--------------------------------|
| 54.27                  | 7.23         | 61.50                        | 661.74                         |