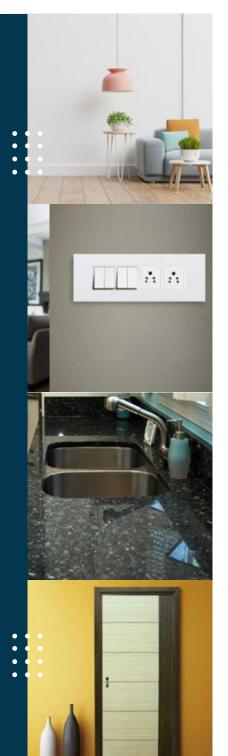

#### Kitchen:

- ▶ Granite Platform With Stainless Steel Sink
- ► Glaze Tiles Dado Up To 2' In Height

#### **Provision Of Electric Points :**

- ► T.V. Points In The Living Room
- Water Purifier Points In The Kitchen
- Water Heater Point In Bathroom
- ► Washing Machine Point In Utility

#### Doors:

- Moulded/ Laminated Door
  For Main & Bedroom
- ► PVC Door For Toilet