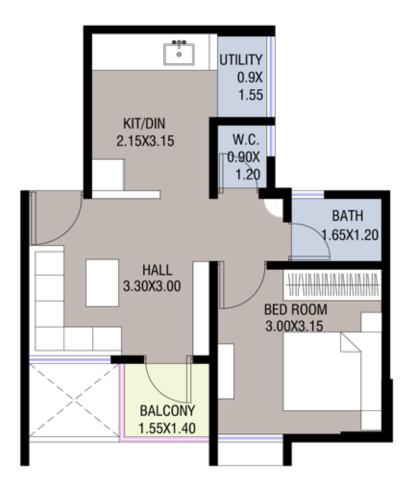

| RERA<br>CARPET<br>SQ.M | BAL.<br>SQ.M | TOTAL<br>CARPET<br>AREA SQ.M | TOTAL<br>CARPET<br>AREA SQ.FT. |
|------------------------|--------------|------------------------------|--------------------------------|
| 34.19                  | 2.17         | 36.36                        | 391.23                         |