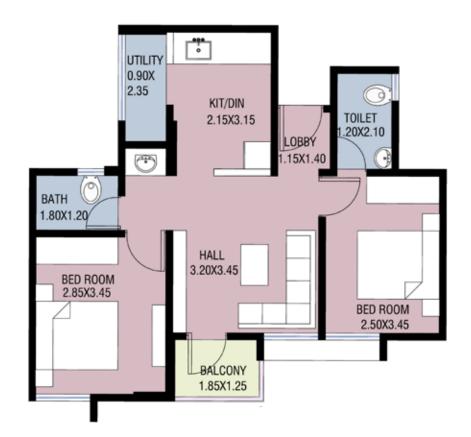

## <u>2 ВНК-Е</u> 893

| RERA<br>CARPET<br>SQ.M | BAL.<br>SQ.M | TOTAL<br>CARPET<br>AREA SQ.M | TOTAL<br>CARPET<br>AREA SQ.FT. |
|------------------------|--------------|------------------------------|--------------------------------|
| 54.27                  | 7.23         | 61.50                        | 661.74                         |