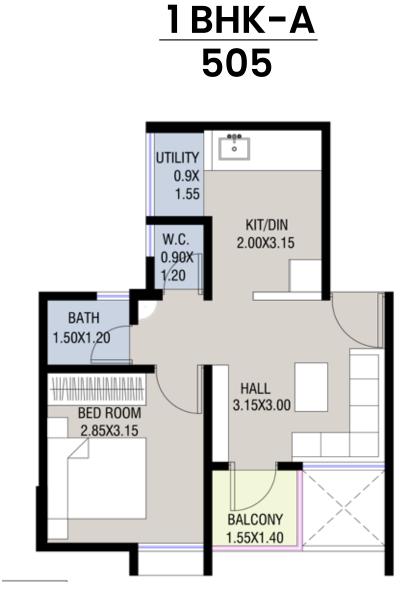

#### **Electrification :**

- ► Wall Concealed
- Wiring Of Isi Mark To The Entire Flat
- Modular Switches Of Reputed
- ▶ Make With 5 Years Guarantee
- ► Adequate Electrical Points In Every Room

| RERA<br>CARPET<br>SQ.M | BAL.<br>SQ.M | TOTAL<br>CARPET<br>AREA SQ.M | TOTAL<br>CARPET<br>AREA SQ.FT. |
|------------------------|--------------|------------------------------|--------------------------------|
| 32.6                   | 2.17         | 34.77                        | 374.13                         |