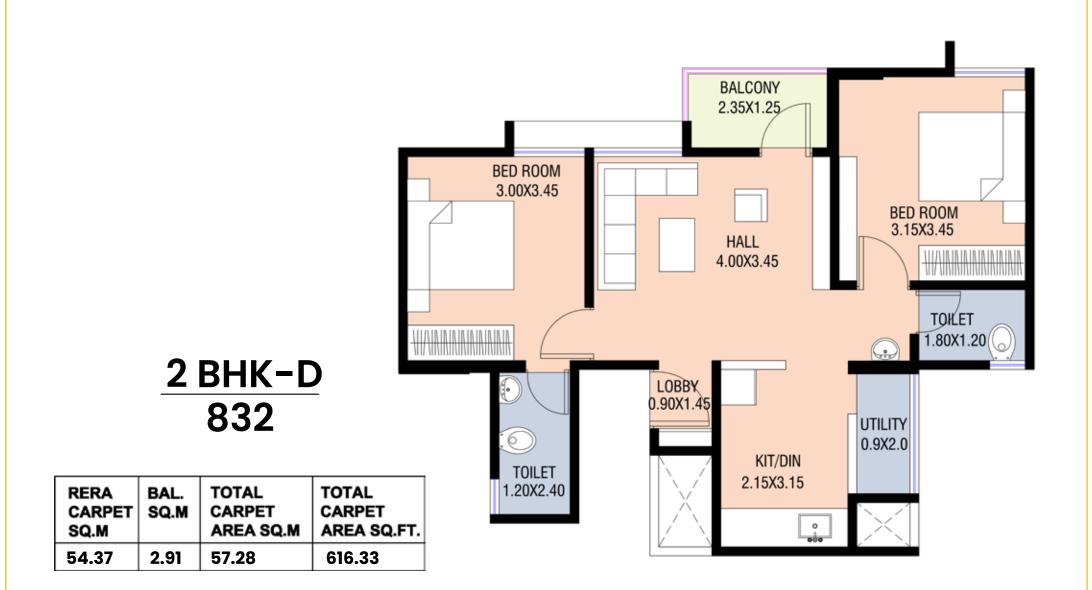

| RERA<br>CARPET<br>SQ.M | BAL.<br>SQ.M | TOTAL<br>CARPET<br>AREA SQ.M | TOTAL<br>CARPET<br>AREA SQ.FT. |
|------------------------|--------------|------------------------------|--------------------------------|
| 46.22                  | 2.29         | 48.51                        | 521.97                         |